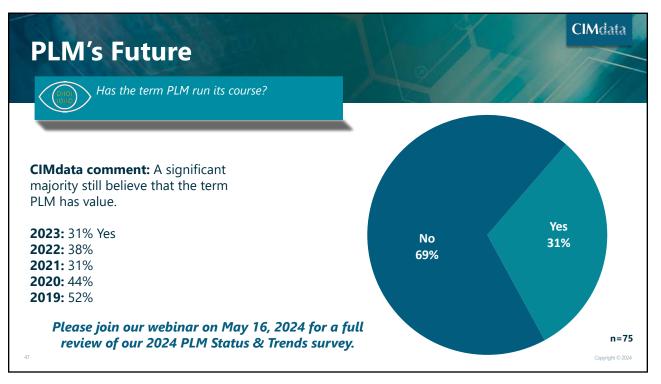

**CIM**data<sup>®</sup>

2024 Market & Industry Forum—27 March 2024

| Agenda                                                                                                                       | CIMdata          |
|------------------------------------------------------------------------------------------------------------------------------|------------------|
| <ul> <li>What's New from CIMdata</li> <li>2023: The Year in Review</li> <li>2024: Today's Trends &amp; Challenges</li> </ul> |                  |
| Looking Towards the Future                                                                                                   |                  |
| <ul> <li>Digital Twins: Enhancing Lifecycle Performance</li> <li>Concluding Remarks</li> </ul>                               |                  |
| 67                                                                                                                           | Copyright © 2024 |